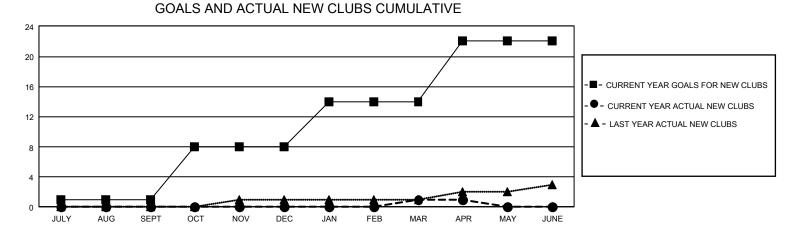

## GAT MONTHLY MEMBERSHIP PROGRESS REPORT

GMT Constitutional Area 1, Group C

REPORT DOES NOT INCLUDE CLUBS IN UNDISTRICTED AREAS.

| Clubs                 |               |           |               | Members               |                         |                         |                                                    |
|-----------------------|---------------|-----------|---------------|-----------------------|-------------------------|-------------------------|----------------------------------------------------|
| RESULTS FOR 2022-2023 |               |           |               | RESULTS FOR 2022-2023 |                         |                         |                                                    |
| QUARTER               | NEW CLUB GOAL | NEW CLUBS | DROPPED CLUBS | QUARTER               | MBER GROWTH NET<br>GOAL | MEMBER GROWTH<br>ACTUAL | DROPPED MEMBERS<br>ACTUAL (including<br>transfers) |
| JULY/AUG/SEPT         | - 3           | 0         | 4             | JULY/AUG/SEPT         | 330                     | 448                     | 416                                                |
| OCT/NOV/DEC           | 21            | 0         | 0             | OCT/NOV/DEC           | 338                     | 442                     | 468                                                |
| JAN/FEB/MAR           | 18            | 1         | 1             | JAN/FEB/MAR           | 313                     | 441                     | 315                                                |
| APR/MAY/JUNE          | 24            | 0         | 0             | APR/MAY/JUNE          | 308                     | 156                     | 97                                                 |