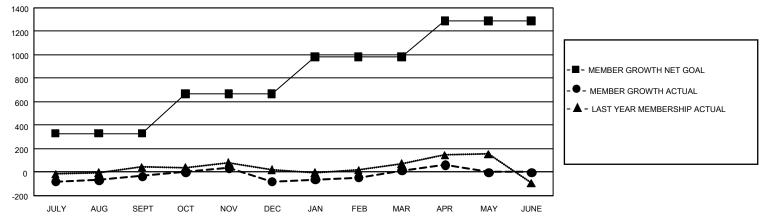

## GAT MONTHLY MEMBERSHIP PROGRESS REPORT

GMT Constitutional Area 1, Group C

REPORT DOES NOT INCLUDE CLUBS IN UNDISTRICTED AREAS.

| Clubs                 |               |           |               | Members               |                         |                         |                                                    |
|-----------------------|---------------|-----------|---------------|-----------------------|-------------------------|-------------------------|----------------------------------------------------|
| RESULTS FOR 2022-2023 |               |           |               | RESULTS FOR 2022-2023 |                         |                         |                                                    |
| QUARTER               | NEW CLUB GOAL | NEW CLUBS | DROPPED CLUBS | QUARTER               | MBER GROWTH NET<br>GOAL | MEMBER GROWTH<br>ACTUAL | DROPPED MEMBERS<br>ACTUAL (including<br>transfers) |
| JULY/AUG/SEPT         | - 3           | 0         | 4             | JULY/AUG/SEPT         | 330                     | 448                     | 416                                                |
| OCT/NOV/DEC           | 21            | 0         | 0             | OCT/NOV/DEC           | 338                     | 442                     | 468                                                |
| JAN/FEB/MAR           | 18            | 1         | 1             | JAN/FEB/MAR           | 313                     | 441                     | 315                                                |
| APR/MAY/JUNE          | 24            | 0         | 0             | APR/MAY/JUNE          | 308                     | 156                     | 97                                                 |